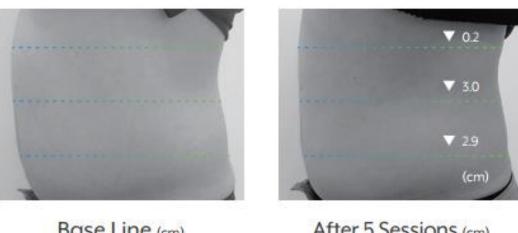

Base Line (cm)

94.1 96.1 100.4

| After 5 Sessions (cm) |  |  |
|-----------------------|--|--|
| 93.9                  |  |  |
| 93.1                  |  |  |
| 97.5                  |  |  |
|                       |  |  |