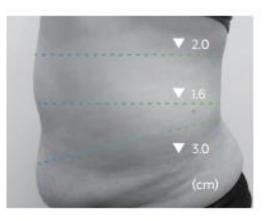

# Lípo-X

Introduction of Lipo-X Triple Care System Cavitation + Radiofrequency + Vacuum

Before and After Collection

Base Line 82 cm

After 10 Sessions 76cm ( -6cm )

Base Line (cm) 87 cm

After 12 Sessions (cm) 80.5 cm ( -6.5cm )