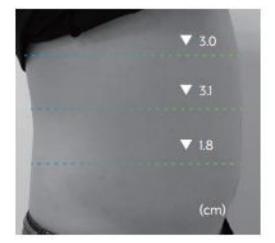

#### Base Line (cm)

| 90.2 |
|------|
| 89.8 |
| 916  |

#### After 9 Sessions (cm)

| 87.2 |  |
|------|--|
| 86.7 |  |
| 89.8 |  |

Base Line (cm) 94.4

98.5 102.0

After 9 Sessions (cm)

92.4 96.9 99.0

Base Line (cm)

| 80 |  |
|----|--|
| 84 |  |
| 87 |  |