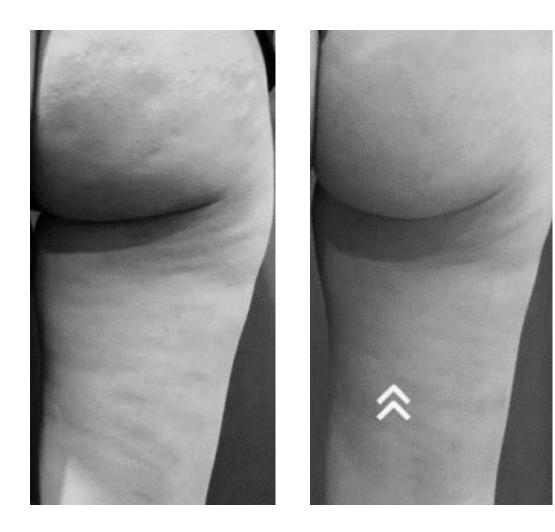

and After Collection



Base Line 82 cm



After 10 Sessions 76cm ( -6cm )



Base Line (cm) 87 cm



After 12 Sessions (cm) 80.5 cm ( -6.5cm )



Base Line (cm)

94.1 96.1 100.4

| After 5 Sessions (cm) |  |  |
|-----------------------|--|--|
| 93.9                  |  |  |
| 93.1                  |  |  |
| 97.5                  |  |  |
|                       |  |  |



#### Base Line (cm)

| 90.2 |
|------|
| 89.8 |
| 916  |



#### After 9 Sessions (cm)

| 87.2 |  |
|------|--|
| 86.7 |  |
| 89.8 |  |



Base Line (cm) 94.4

98.5 102.0



After 9 Sessions (cm)

92.4 96.9 99.0



Base Line (cm)

| 80 |  |
|----|--|
| 84 |  |
| 87 |  |



After 3 Sessions (cm)

| 80 |  |
|----|--|
| 83 |  |
| 84 |  |



Base Line (cm) 56.5/55.7



After 1 Session (cm) 55.7/54.2

## Cellulite reduction



# Cellulite reduction