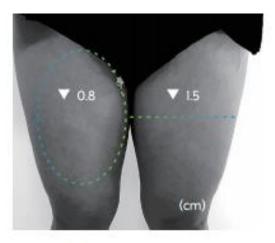

# Lípo-X

Introduction of Lipo-X Triple Care System Cavitation + Radiofrequency + Vacuum

Before and After Collection

Base Line 82 cm

After 10 Sessions 76cm ( -6cm )

Base Line (cm) 87 cm

After 12 Sessions (cm) 80.5 cm ( -6.5cm )