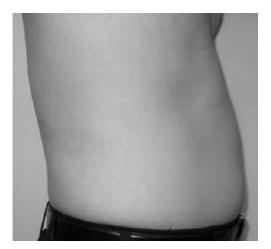

Base Line (cm)

94.1 96.1 100.4

| After 5 Sessions (cm) |  |  |
|-----------------------|--|--|
| 93.9                  |  |  |
| 93.1                  |  |  |
| 97.5                  |  |  |
|                       |  |  |