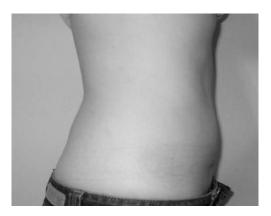

# Lípo-X

Introduction of Lipo-X Triple Care System Cavitation + Radiofrequency + Vacuum

Before and After Collection

Base Line 82 cm

After 10 Sessions 76cm ( -6cm )

Base Line (cm) 87 cm

After 12 Sessions (cm) 80.5 cm ( -6.5cm )