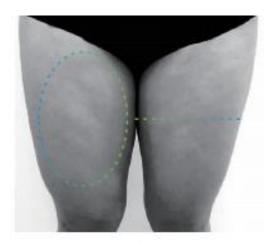

Introduction of Lipo-X Triple Care System Cavitation + Radiofrequency + Vacuum

Before and After Collection



Base Line 82 cm



After 10 Sessions 76cm ( -6cm )



Base Line (cm) 87 cm



After 12 Sessions (cm) 80.5 cm ( -6.5cm )



Base Line (cm)

94.1 96.1 100.4

| After 5 Sessions (cm) |  |  |
|-----------------------|--|--|
| 93.9                  |  |  |
| 93.1                  |  |  |
| 97.5                  |  |  |
|                       |  |  |



#### Base Line (cm)

| 90.2 |
|------|
| 89.8 |
| 916  |



#### After 9 Sessions (cm)

| 87.2 |  |
|------|--|
| 86.7 |  |
| 89.8 |  |



Base Line (cm) 94.4

98.5 102.0



After 9 Sessions (cm)

92.4 96.9 99.0



Base Line (cm)

| 80 |  |
|----|--|
| 84 |  |
| 87 |  |



After 3 Sessions (cm)

| 80 |  |
|----|--|
| 83 |  |
| 84 |  |



Base Line (cm) 56.5/55.7



After 1 Session (cm) 55.7/54.2

## Cellulite reduction



# Cellulite reduction