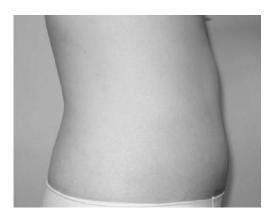

# Lípo-X

Introduction of Lipo-X Triple Care System Cavitation + Radiofrequency + Vacuum

Before and After Collection

Base Line 82 cm

After 10 Sessions 76cm ( -6cm )

Base Line (cm) 87 cm

After 12 Sessions (cm) 80.5 cm ( -6.5cm )