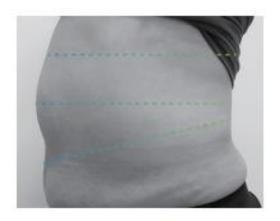

#### Base Line (cm)

| 90.2 |
|------|
| 89.8 |
| 916  |

#### After 9 Sessions (cm)

| 87.2 |  |
|------|--|
| 86.7 |  |
| 89.8 |  |

Base Line (cm) 94.4

98.5 102.0

After 9 Sessions (cm)

92.4 96.9 99.0

Base Line (cm)

| 80 |  |
|----|--|
| 84 |  |
| 87 |  |