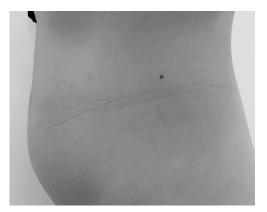

# Lípo-X

Introduction of Lipo-X Triple Care System Cavitation + Radiofrequency + Vacuum

Before and After Collection



Base Line 82 cm



After 10 Sessions 76cm ( -6cm )



Base Line (cm) 87 cm



After 12 Sessions (cm) 80.5 cm ( -6.5cm )



Base Line (cm)

94.1 96.1 100.4

| After 5 Sessions (cm) |  |  |
|-----------------------|--|--|
| 93.9                  |  |  |
| 93.1                  |  |  |
| 97.5                  |  |  |
|                       |  |  |



#### Base Line (cm)

| 90.2 |
|------|
| 89.8 |
| 916  |



#### After 9 Sessions (cm)

| 87.2 |  |
|------|--|
| 86.7 |  |
| 89.8 |  |



Base Line (cm) 94.4

98.5 102.0



After 9 Sessions (cm)

92.4 96.9 99.0



Base Line (cm)

| 80 |  |
|----|--|
| 84 |  |
| 87 |  |



After 3 Sessions (cm)

| 80 |  |
|----|--|
| 83 |  |
| 84 |  |



Base Line (cm) 56.5/55.7



After 1 Session (cm) 55.7/54.2

## Cellulite reduction



# Cellulite reduction