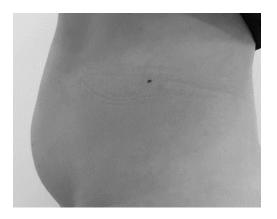

# Lípo-X

Introduction of Lipo-X Triple Care System Cavitation + Radiofrequency + Vacuum

Before and After Collection



Base Line 82 cm



After 10 Sessions 76cm ( -6cm )



Base Line (cm) 87 cm



After 12 Sessions (cm) 80.5 cm ( -6.5cm )



Base Line (cm)

94.1 96.1 100.4

| After 5 Sessions (cm) |  |  |
|-----------------------|--|--|
| 93.9                  |  |  |
| 93.1                  |  |  |
| 97.5                  |  |  |
|                       |  |  |



#### Base Line (cm)

| 90.2 |
|------|
| 89.8 |
| 916  |



#### After 9 Sessions (cm)

| 87.2 |  |
|------|--|
| 86.7 |  |
| 89.8 |  |



Base Line (cm) 94.4

98.5 102.0



After 9 Sessions (cm)

92.4 96.9 99.0



Base Line (cm)

| 80 |  |
|----|--|
| 84 |  |
| 87 |  |



After 3 Sessions (cm)

| 80 |  |
|----|--|
| 83 |  |
| 84 |  |



Base Line (cm) 56.5/55.7



After 1 Session (cm) 55.7/54.2

## Cellulite reduction



# Cellulite reduction