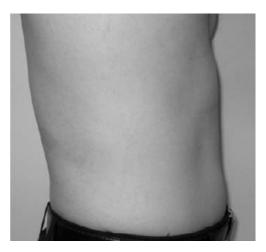

Base Line (cm)

94.1 96.1 100.4

| After 5 Sessions (cm) |  |  |
|-----------------------|--|--|
| 93.9                  |  |  |
| 93.1                  |  |  |
| 97.5                  |  |  |
|                       |  |  |