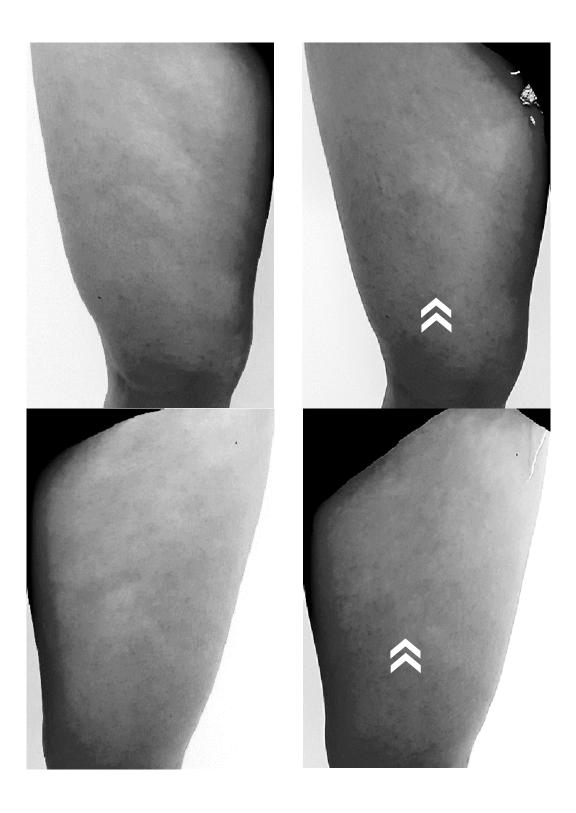

Base Line 82 cm



After 10 Sessions 76cm ( -6cm )



Base Line (cm) 87 cm



After 12 Sessions (cm) 80.5 cm ( -6.5cm )



Base Line (cm)

94.1 96.1 100.4

| After 5 Sessions (cm) |  |  |
|-----------------------|--|--|
| 93.9                  |  |  |
| 93.1                  |  |  |
| 97.5                  |  |  |
|                       |  |  |



#### Base Line (cm)

| 90.2 |
|------|
| 89.8 |
| 916  |



#### After 9 Sessions (cm)

| 87.2 |  |
|------|--|
| 86.7 |  |
| 89.8 |  |



Base Line (cm) 94.4

98.5 102.0



After 9 Sessions (cm)

92.4 96.9 99.0



Base Line (cm)

| 80 |  |
|----|--|
| 84 |  |
| 87 |  |



After 3 Sessions (cm)

| 80 |  |
|----|--|
| 83 |  |
| 84 |  |



Base Line (cm) 56.5/55.7



After 1 Session (cm) 55.7/54.2

## Cellulite reduction



# Cellulite reduction