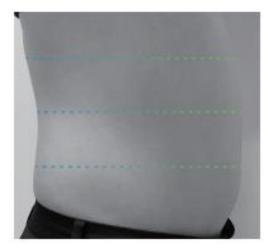

#### Base Line (cm)

| 90.2 |
|------|
| 89.8 |
| 916  |

#### After 9 Sessions (cm)

| 87.2 |  |
|------|--|
| 86.7 |  |
| 89.8 |  |

Base Line (cm) 94.4

98.5 102.0

After 9 Sessions (cm)

92.4 96.9 99.0

Base Line (cm)

| 80 |  |
|----|--|
| 84 |  |
| 87 |  |